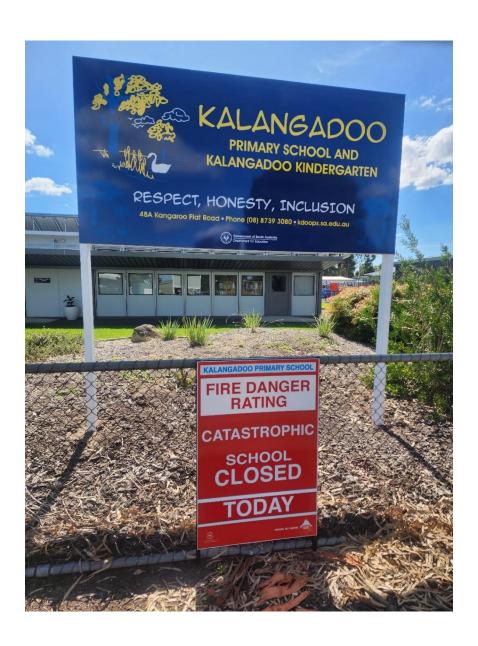

The note being sent home with the children is only a warning to you that there might be a catastrophic fire ban. If you are unsure whether the school is going to be open or not come past the school and look for the sign If you look after 5 and there is no sign the school will be **OPEN**. If the SIGN IS OUT THE SCHOOL WILL BE CLOSED the following day.